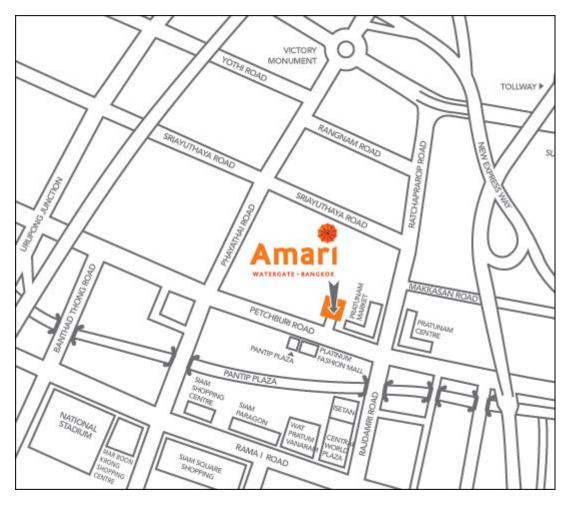

| Single  | Twin    | Single | Twin  | Single       | Twin  |
| Deluxe room           | 3,400        | 3,700 | -       | -       | 1,100  | 1,100 | -            | -     |
| Grand Deluxe Room     | 5,680        | 5,920 | -       | -       | -      | -     | -            | -     |
| Executive room        | 6,980        | 7,580 | -       | -       | -      | -     | -            | -     |
| Superior room         | -            | -     | -       | -       | -      | -     | -            | -     |
| Junior Suite          | -            | -     | 2,200   | 2,200   | -      | -     | 3,200        | 3,200 |

### Remark:

- The costs are shown in Thai Baht (THB)
- Deadline for the registration (including the hotel reservation) is 28 February 2013

### **Accommodation Maps**

### Amari Watergate



### Grand Diamond



### First Hotel



### Novotel Platinum



# **Thailand Visa Requirements**

| Pariod of star                                                                                                                                                                                                                                                                                           | 15 dave                                                                                                                                                                                                                                        | ies entitled for                                                                                                                   |