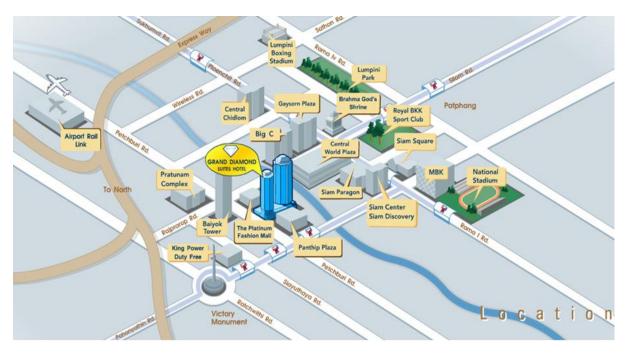

| Single | Twin  | Single       | Twin  |
| Deluxe room           | 3,400        | 3,700 | -       | -       | 1,100  | 1,100 | -            | -     |
| Grand Deluxe Room     | 5,680        | 5,920 | -       | -       | -      | -     | -            | -     |
| Executive room        | 6,980        | 7,580 | -       | -       | -      | -     | -            | -     |
| Superior room         | -            | -     | -       | -       | -      | -     | -            | -     |
| Junior Suite          | -            | -     | 2,200   | 2,200   | -      | -     | 3,200        | 3,200 |

### Remark:

- The costs are shown in Thai Baht (THB)
- Deadline for the registration (including the hotel reservation) is 28 February 2013

### **Accommodation Maps**

### Amari Watergate



### Grand Diamond



### First Hotel



### Novotel Platinum



# **Thailand Visa Requirements**

| Pariod of star                                                                                                                                                                                                                                                                                           | 15 dave                                                                                                                                                                                                                                        | ies entitled for                                                                                                                   |