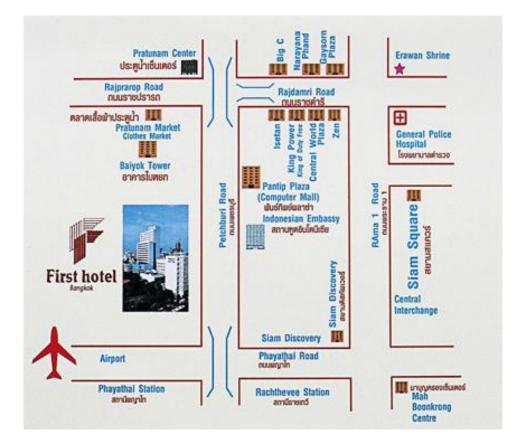

Single       | Twin  |
| Deluxe room           | 3,400        | 3,700 | -       | -       | 1,100  | 1,100 | -            | -     |
| Grand Deluxe Room     | 5,680        | 5,920 | -       | -       | -      | -     | -            | -     |
| Executive room        | 6,980        | 7,580 | -       | -       | -      | -     | -            | -     |
| Superior room         | -            | -     | -       | -       | -      | -     | -            | -     |
| Junior Suite          | -            | -     | 2,200   | 2,200   | -      | -     | 3,200        | 3,200 |

### Remark:

- The costs are shown in Thai Baht (THB)
- Deadline for the registration (including the hotel reservation) is 28 February 2013

### **Accommodation Maps**

### Amari Watergate



### Grand Diamond



### First Hotel



### Novotel Platinum



# **Thailand Visa Requirements**

| Pariod of star                                                                                                                                                                                                                                                                                           | 15 dave                                                                                                                                                                                                                                        | ies entitled for                                                                                                                   |