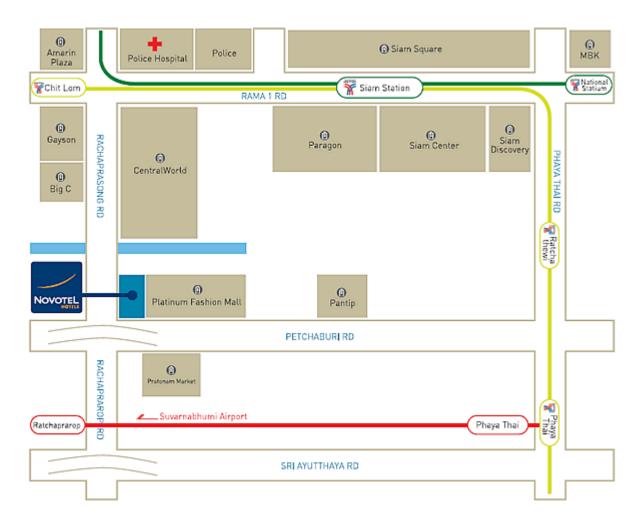

| Deluxe room           | 3,400        | 3,700 | -       | -       | 1,100  | 1,100 | -            | -     |
| Grand Deluxe Room     | 5,680        | 5,920 | -       | -       | -      | -     | -            | -     |
| Executive room        | 6,980        | 7,580 | -       | -       | -      | -     | -            | -     |
| Superior room         | -            | -     | -       | -       | -      | -     | -            | -     |
| Junior Suite          | -            | -     | 2,200   | 2,200   | -      | -     | 3,200        | 3,200 |

### Remark:

- The costs are shown in Thai Baht (THB)
- Deadline for the registration (including the hotel reservation) is 28 February 2013

### **Accommodation Maps**

### Amari Watergate



### Grand Diamond



### First Hotel



### Novotel Platinum



# **Thailand Visa Requirements**

| Pariod of star                                                                                                                                                                                                                                                                                           | 15 dave                                                                                                                                                                                                                                        | ies entitled for                                                                                                                   |